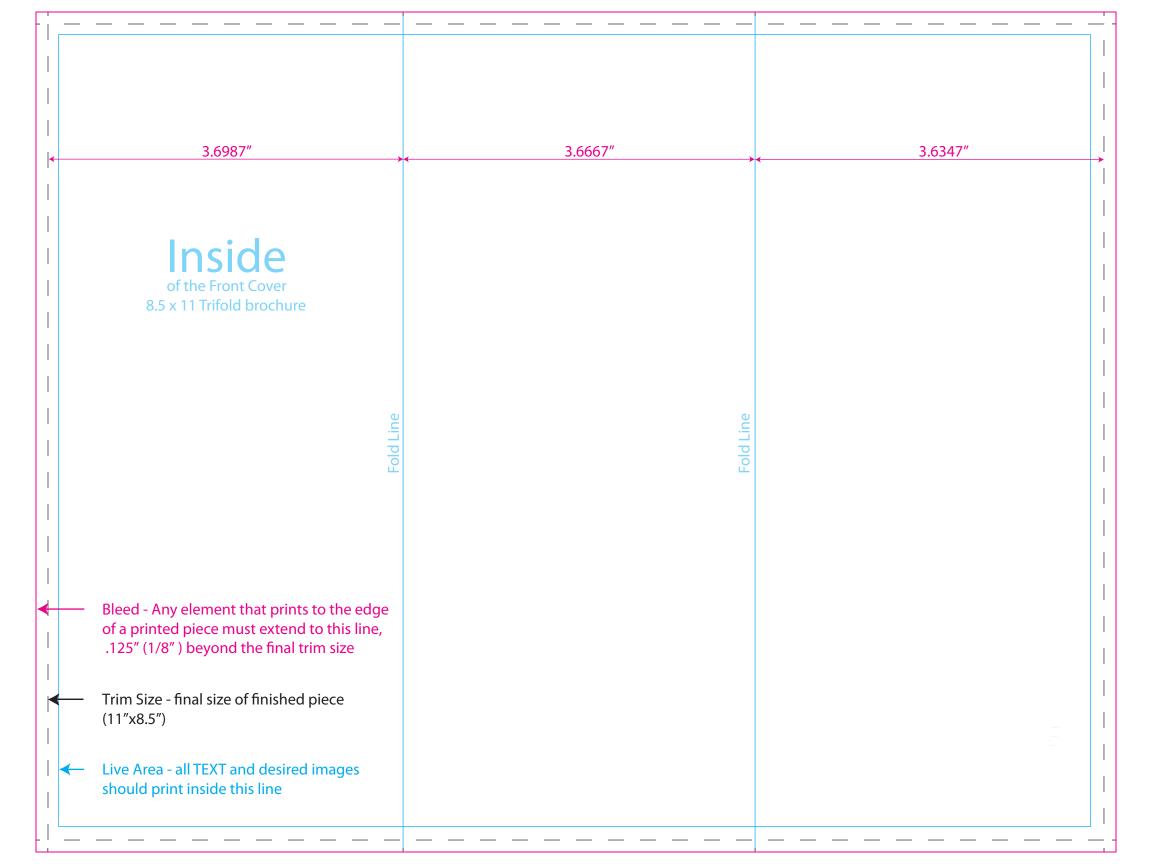

| <b>-</b> | 3.6347″                                                                                       | 3.6667"                                                                                                                                                                                                                                                                                                                                                                                                                                                                                                                                                                                                                                                                                             | <ul><li>✓ 3.6987″</li></ul> |
|----------|-----------------------------------------------------------------------------------------------|-----------------------------------------------------------------------------------------------------------------------------------------------------------------------------------------------------------------------------------------------------------------------------------------------------------------------------------------------------------------------------------------------------------------------------------------------------------------------------------------------------------------------------------------------------------------------------------------------------------------------------------------------------------------------------------------------------|-----------------------------|
| <br>     |                                                                                               |                                                                                                                                                                                                                                                                                                                                                                                                                                                                                                                                                                                                                                                                                                     |                             |
|          |                                                                                               |                                                                                                                                                                                                                                                                                                                                                                                                                                                                                                                                                                                                                                                                                                     | Front Cover                 |
|          |                                                                                               |                                                                                                                                                                                                                                                                                                                                                                                                                                                                                                                                                                                                                                                                                                     | Outside of the Front Cover  |
|          |                                                                                               |                                                                                                                                                                                                                                                                                                                                                                                                                                                                                                                                                                                                                                                                                                     | 8.5 x 11 Trifold brochure   |
|          |                                                                                               |                                                                                                                                                                                                                                                                                                                                                                                                                                                                                                                                                                                                                                                                                                     |                             |
|          |                                                                                               |                                                                                                                                                                                                                                                                                                                                                                                                                                                                                                                                                                                                                                                                                                     |                             |
|          | Fold Line                                                                                     | Fold Line                                                                                                                                                                                                                                                                                                                                                                                                                                                                                                                                                                                                                                                                                           |                             |
| I<br>I   | Fold                                                                                          | Por contraction of the second s |                             |
| i<br>I   |                                                                                               |                                                                                                                                                                                                                                                                                                                                                                                                                                                                                                                                                                                                                                                                                                     |                             |
|          |                                                                                               |                                                                                                                                                                                                                                                                                                                                                                                                                                                                                                                                                                                                                                                                                                     |                             |
|          |                                                                                               |                                                                                                                                                                                                                                                                                                                                                                                                                                                                                                                                                                                                                                                                                                     |                             |
| ◀        | <ul> <li>Bleed - Any element that prints to the edge</li> </ul>                               |                                                                                                                                                                                                                                                                                                                                                                                                                                                                                                                                                                                                                                                                                                     |                             |
|          | of a printed piece must extend to this line,<br>.125" (1/8" ) beyond the final trim size      |                                                                                                                                                                                                                                                                                                                                                                                                                                                                                                                                                                                                                                                                                                     |                             |
| <b>←</b> | <ul> <li>Trim Size - final size of finished piece<br/>(11"x8.5")</li> </ul>                   |                                                                                                                                                                                                                                                                                                                                                                                                                                                                                                                                                                                                                                                                                                     |                             |
| <        | <ul> <li>Live Area - all TEXT and desired images<br/>should print inside this line</li> </ul> |                                                                                                                                                                                                                                                                                                                                                                                                                                                                                                                                                                                                                                                                                                     |                             |